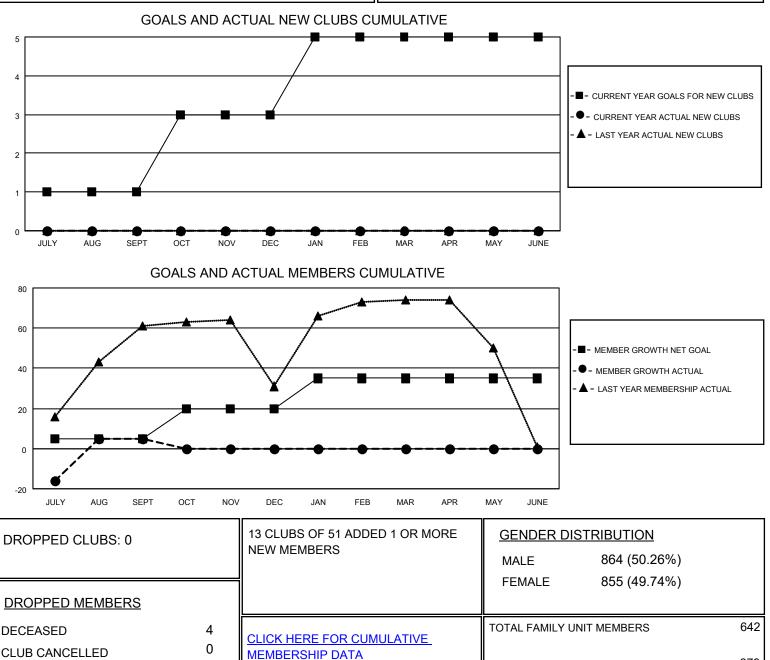

## LOCATION PHILIPPINES

District 301D1

Results as of: 9/30/2020

| Clubs                 |               |           |               | Members               |                        |                         |                                                    |
|-----------------------|---------------|-----------|---------------|-----------------------|------------------------|-------------------------|----------------------------------------------------|
| RESULTS FOR 2020-2021 |               |           |               | RESULTS FOR 2020-2021 |                        |                         |                                                    |
| QUARTER               | NEW CLUB GOAL | NEW CLUBS | DROPPED CLUBS | QUARTER               | BER GROWTH NET<br>GOAL | MEMBER GROWTH<br>ACTUAL | DROPPED<br>MEMBERS ACTUAL<br>(including transfers) |
| JULY/AUG/SEPT         | 1             | 0         | 0             | JULY/AUG/SEPT         | 5                      | 61                      | 52                                                 |
| OCT/NOV/DEC           | 2             | 0         | 0             | OCT/NOV/DEC           | 15                     | 0                       | 0                                                  |
| JAN/FEB/MAR           | 2             | 0         | 0             | JAN/FEB/MAR           | 15                     | 0                       | 0                                                  |
| APR/MAY/JUNE          | 0             | 0         | 0             | APR/MAY/JUNE          | 0                      | 0                       | 0                                                  |